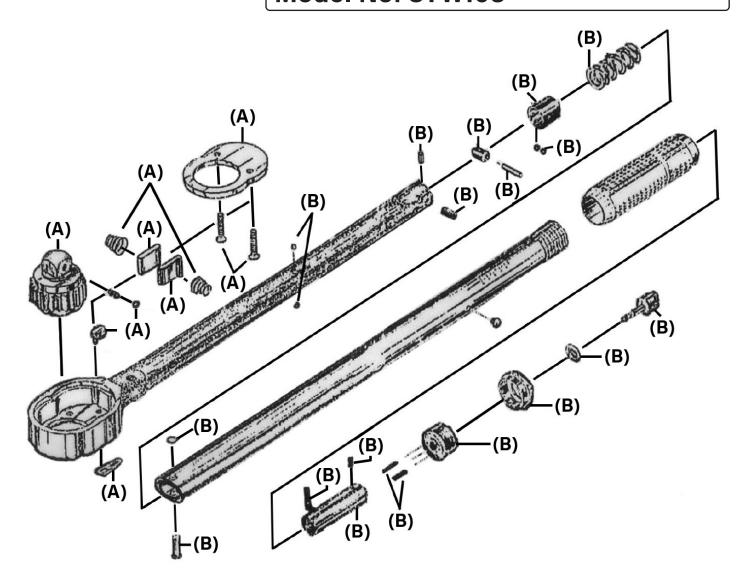

## Parts Information:

Torque Wrench Micrometer Style 3/4"Sq Drive 70-420Nm(52-310lb.ft) - Calibrated **Model No: STW103** 

| Item | Part No.  | Description | Item | Part No.  | Description |
|------|-----------|-------------|------|-----------|-------------|
| Α    | STW103.RK | Repair Kit  | В    | STW103.RB | Repair Bag  |